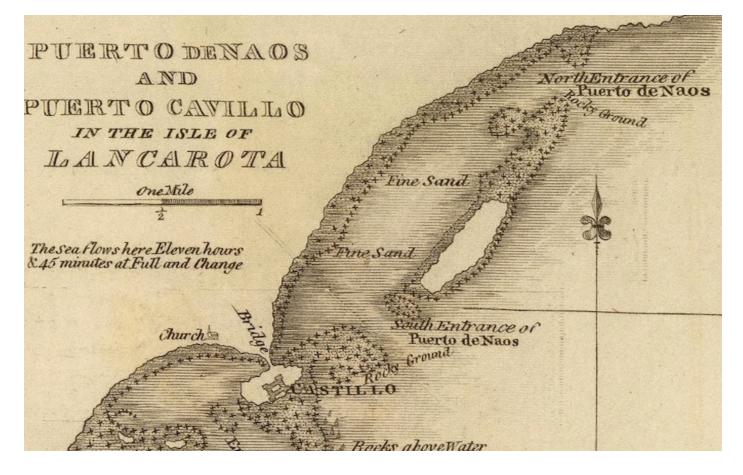

Start: You are Constitution and located just off shore from the Church.

**End:** The distressed ship you are rescuing is located at the Rocky Ground near the North Entrance of Puerto de Naos. **Remember: Indicate North on your Map**!