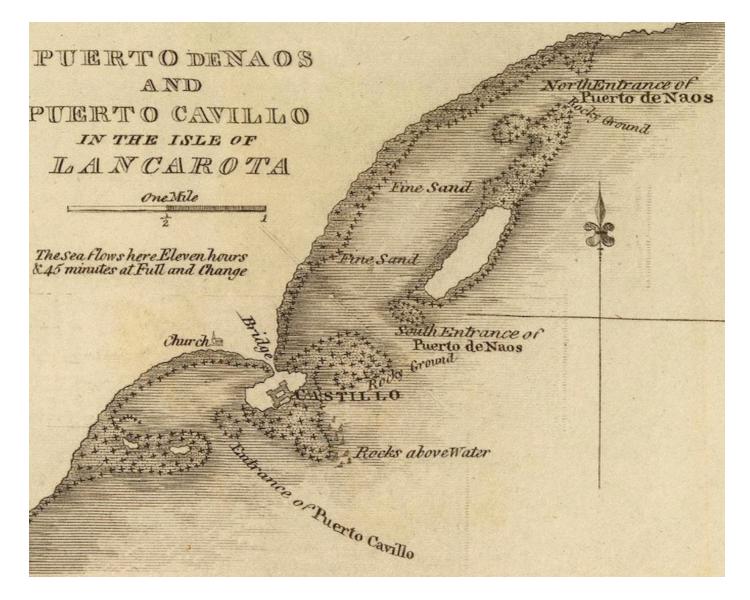

Start: You are Constitution and located just off shore from the Church.

**End:** The distressed ship you are rescuing is located at the Rocky Ground near the North Entrance of Puerto de Naos. **Remember: Indicate North on your Map**!