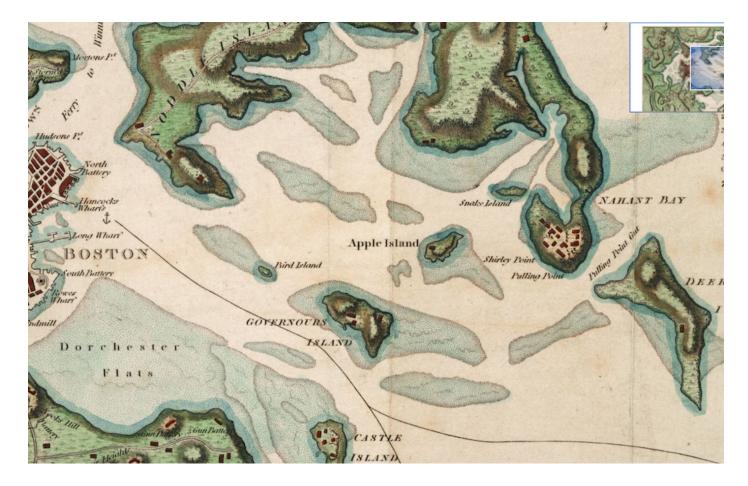

Directions:

Start: You are Constitution and located at the end of Long Wharf in Boston.
End: The distressed ship you are rescuing is located between Apple Island and Shirley Point.
Remember: Indicate north on your Map!